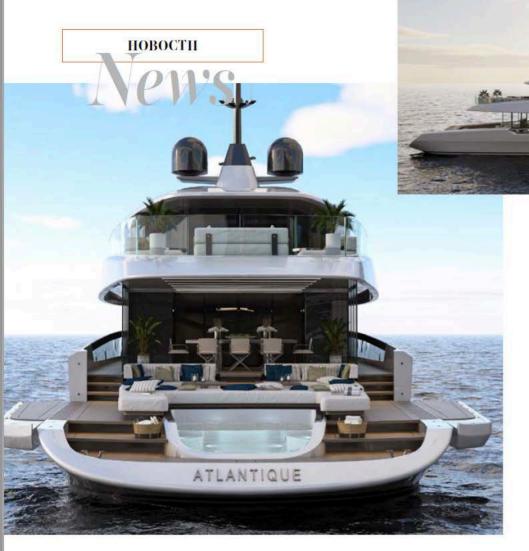

## Новая линия Columbus

ВЕРФЬ COLUMBUS YACHTS ОБЪЯВИЛА О ЗАПУСКЕ НОВОЙ ЛИНИИ СУПЕРЯХТ, ПОСВЯЩЕННОЙ ЭЛЕГАНТНОСТИ И УНИВЕРСАЛЬНОСТИ

Суперяхта Columbus Atlantique 43m — первая из трех лодок, полностью отражающая философию дизайна компании Hot Lab — «Архитектура для путешественников», то есть сочетание стилистических, дизайнерских и функциональных элементов на борту, предназначенных для путешествий, чтобы в полной мере насладиться каждым моментом.

Силуэт корпуса суперяхты напоминает яхты былых времен, а узнаваемая кормовая часть с большим панорамным бассейном находится всего в 50 см над водой. Линии экстерьера созданы чистыми и элегантными, с легким привкусом спортивности, напоминающие самые популярные в мире итальянские автомобили GT. На носу – открытая зона отдыха и второй бассейн, окруженный шезлонгами. На нижней палубе расположены 5 кают: 2 VIP-каюты, 2 двухместных и один VIP-люкс во всю ширину корпуса.

Также Columbus Atlantique 43m отличается рядом экологически чистых решений, таких как: солнечные панели, водоочистители, силовая установка с низким расходом топлива.