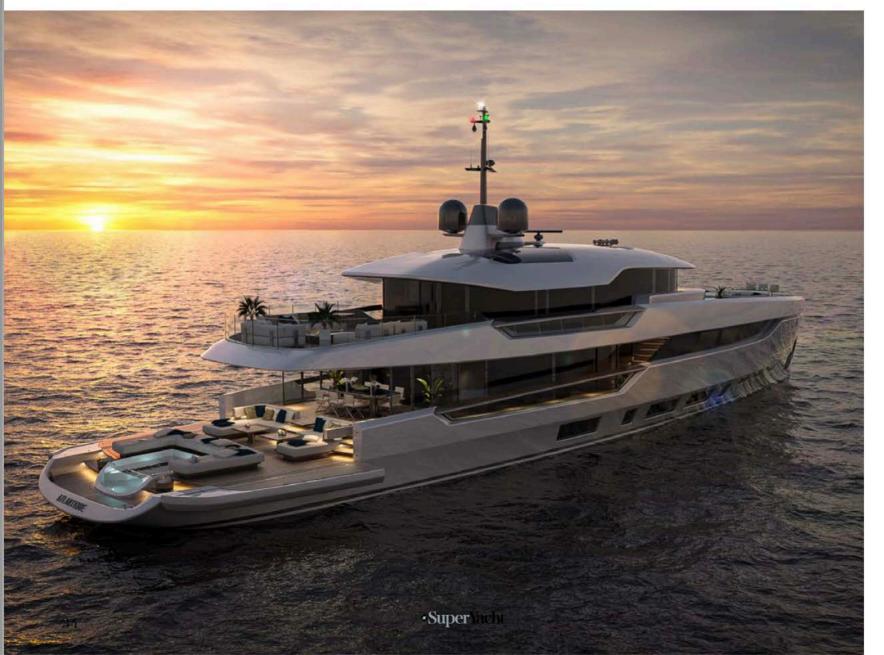

## Новая линия Columbus

ВЕРФЬ COLUMBUS YACHTS ОБЪЯВИЛА О ЗАПУСКЕ НОВОЙ ЛИНИИ СУПЕРЯХТ, ПОСВЯЩЕННОЙ ЭЛЕГАНТНОСТИ И УНИВЕРСАЛЬНОСТИ

Суперяхта Columbus Atlantique 43m — первая из трех лодок, полностью отражающая философию дизайна компании Hot Lab — «Архитектура для путешественников», то есть сочетание стилистических, дизайнерских и функциональных элементов на борту, предназначенных для путешествий, чтобы в полной мере насладиться каждым моментом.

Силуэт корпуса суперяхты напоминает яхты былых времен, а узнаваемая кормовая часть с большим панорамным бассейном находится всего в 50 см над водой. Линии экстерьера созданы чистыми и элегантными, с легким привкусом спортивности, напоминающие самые популярные в мире итальянские автомобили GT. На носу – открытая зона отдыха и второй бассейн, окруженный шезлонгами. На нижней палубе расположены 5 кают: 2 VIP-каюты, 2 двухместных и один VIP-люкс во всю ширину корпуса.

Также Columbus Atlantique 43m отличается рядом экологически чистых решений, таких как: солнечные панели, водоочистители, силовая установка с низким расходом топлива.